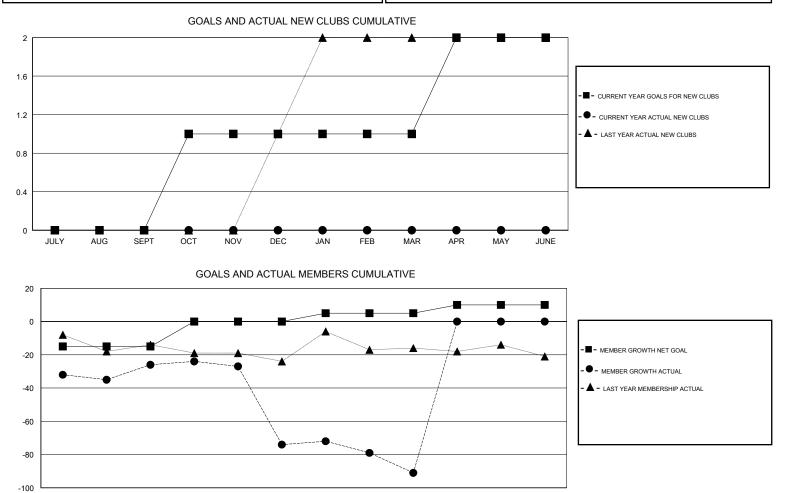

#### GMT CA

|                       | Club          | s         |               | Members               |                           |                         |                                                    |
|-----------------------|---------------|-----------|---------------|-----------------------|---------------------------|-------------------------|----------------------------------------------------|
| RESULTS FOR 2017-2018 |               |           |               | RESULTS FOR 2017-2018 |                           |                         |                                                    |
| QUARTER               | NEW CLUB GOAL | NEW CLUBS | DROPPED CLUBS | QUARTER               | MEMBER GROWTH NET<br>GOAL | MEMBER GROWTH<br>ACTUAL | DROPPED<br>MEMBERS ACTUAL<br>(including transfers) |
| JULY/AUG/SEPT         | 0             | 0         | 0             | JULY/AUG/SEPT         | -15                       | 31                      | 47                                                 |
| OCT/NOV/DEC           | 1             | 0         | 2             | OCT/NOV/DEC           | 15                        | 30                      | 76                                                 |
| JAN/FEB/MAR           | 0             | 0         | 0             | JAN/FEB/MAR           | 5                         | 32                      | 48                                                 |
| APR/MAY/JUNE          | 1             | 0         | 0             | APR/MAY/JUNE          | 5                         | 0                       | 0                                                  |

JULY AUG SEPT OCT NOV DEC JAN FEB MAR APR MAY JUNE

| DROPPED CLUBS: 2 |     | 32 CLUBS OF 49 ADDED 1 OR MORE<br>NEW MEMBERS | GENDER DISTRIBUTION   MALE 929 (72.07%)   FEMALE 360 (27.93%) |  |
|------------------|-----|-----------------------------------------------|---------------------------------------------------------------|--|
| DROPPED MEMBERS  |     |                                               | Women Percentage Fiscal Year Goal: 27%                        |  |
| DECEASED         | 20  | CLICK HERE FOR CUMULATIVE                     | TOTAL FAMILY UNIT MEMBERS                                     |  |
| CLUB CANCELLED   | 32  | MEMBERSHIP DATA                               | FAMILY MEMBERS PAYING HALF                                    |  |
| OTHER            | 119 |                                               |                                                               |  |
| TOTAL            | 171 |                                               |                                                               |  |